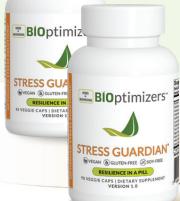

# Introducing STRESS GUARDIAN

- Resilience in a Pill

A doctor developed adaptogenic blend containing **14 botanicals** designed to help the body unlock its natural stress resilience and support a healthy HPA axis. With both herbs and mushrooms, this blend will enhance the body's natural ability to cope with stress on a daily basis.\*

#### STRESS GUARDIAN

A doctor developed adaptogenic blend containing 14 botanicals designed to help the body unlock its natural stress resilience and support a healthy HPA axis. With both herbs and mushrooms, this blend will enhance the body's natural ability to cope with stress on a daily basis.\*