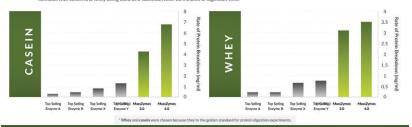

#### BIOptimizers MASSZYMES COMPARISON CHART

Why MassZymes is the Best Full Spectrum Digestive Enzymes Supplement on the Planet Figures 1 and 2 show formula activity comparison between the MaszZymes 4.0 formula and our old formula (MassZymes 3.0), along with competitor formulas with cases and when beinger and the same after 30 minutes of disection from